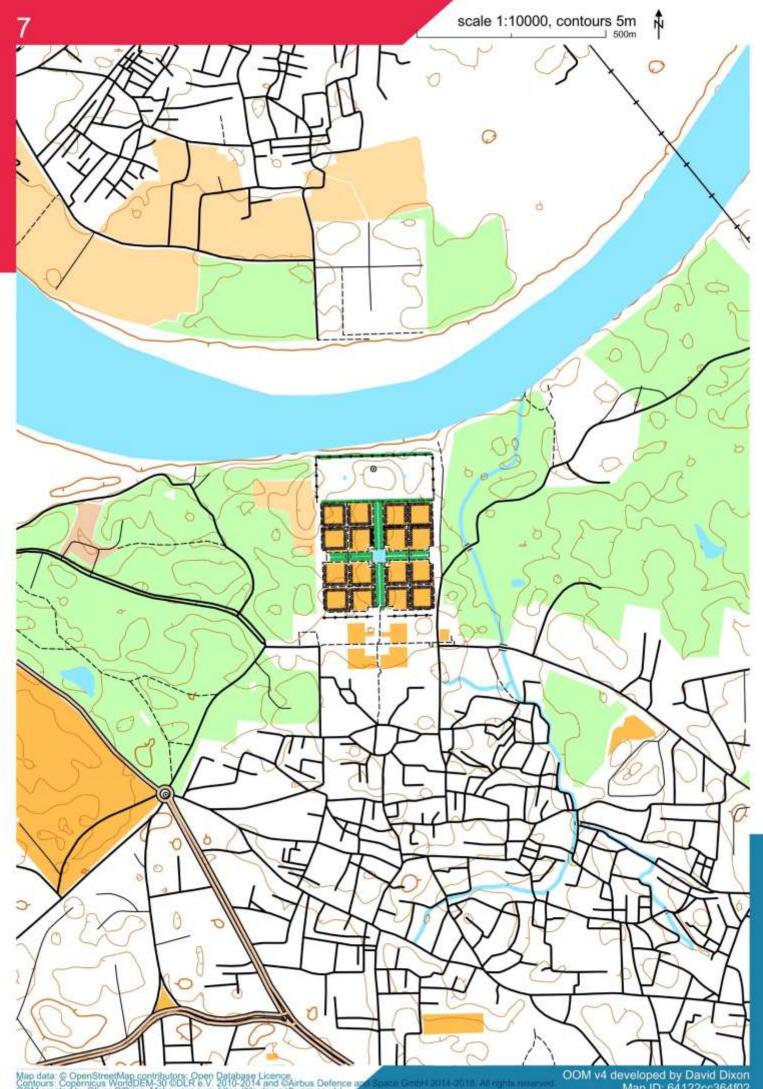

## Happy Herts Annual Dinner 2023 - Quiz

Our Street-O coordinators have been planning a more exotic Street-O series for 2023.

## Can you work out where each venue is based on the Street-O map?

All are at a scale of 1:10,000 (at A4) and orientated to magnetic North. Contours are at 5m intervals and derived from low-resolution satellite data, so include buildings and other solid objects.

| Мар | Location | Мар | Location |
|-----|----------|-----|----------|
| 1   |          | 13  |          |
| 2   |          | 14  |          |
| 3   |          | 15  |          |
| 4   |          | 16  |          |
| 5   |          | 17  |          |
| 6   |          | 18  |          |
| 7   |          | 19  |          |
| 8   |          | 20  |          |
| 9   |          | 21  |          |
| 10  |          | 22  |          |
| 11  |          | 23  |          |
| 12  |          | 24  |          |