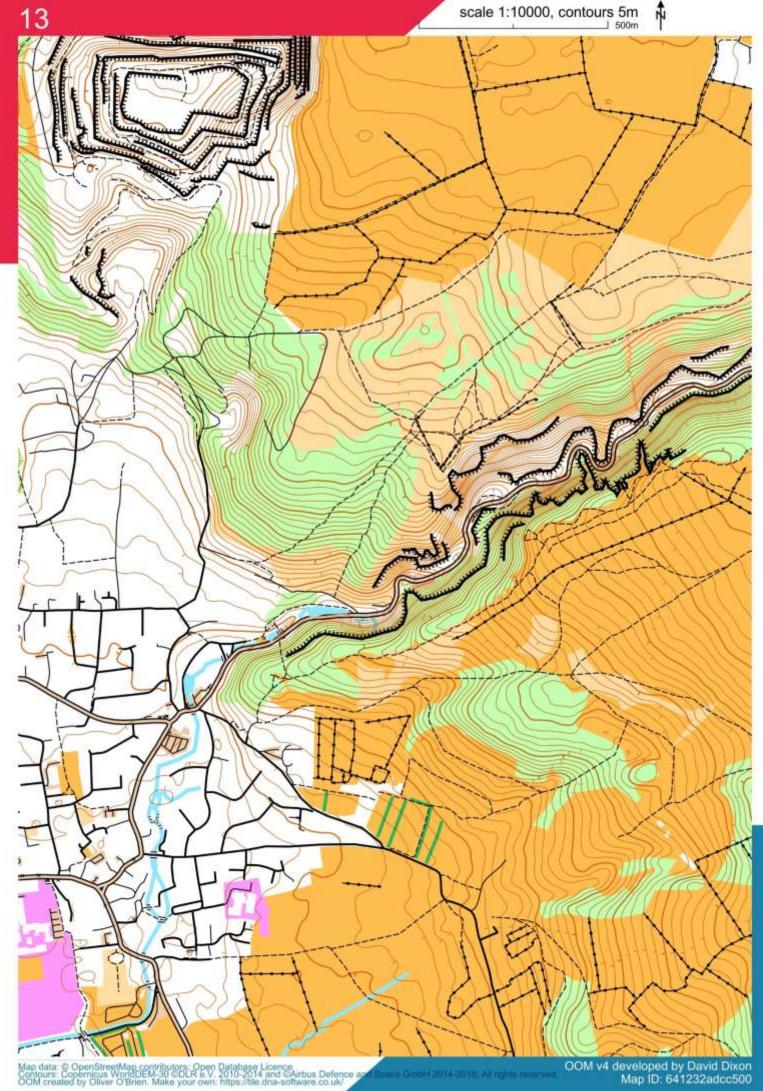

## Happy Herts Annual Dinner 2023 - Quiz

Our Street-O coordinators have been planning a more exotic Street-O series for 2023.

## Can you work out where each venue is based on the Street-O map?

All are at a scale of 1:10,000 (at A4) and orientated to magnetic North. Contours are at 5m intervals and derived from low-resolution satellite data, so include buildings and other solid objects.

| Мар | Location | Мар | Location |
|-----|----------|-----|----------|
| 1   |          | 13  |          |
| 2   |          | 14  |          |
| 3   |          | 15  |          |
| 4   |          | 16  |          |
| 5   |          | 17  |          |
| 6   |          | 18  |          |
| 7   |          | 19  |          |
| 8   |          | 20  |          |
| 9   |          | 21  |          |
| 10  |          | 22  |          |
| 11  |          | 23  |          |
| 12  |          | 24  |          |

Map data: © OpenStreetMap contributors: Open Database Licence, Contours: Copennicus WorldDEM-30 ©DLR a.V. 2010-2014 and ©Airbus Defence and Space Graph 2014-2018. All rights reversal OOM v4 developed by David Dixon Map ID: 641229e9a03a8