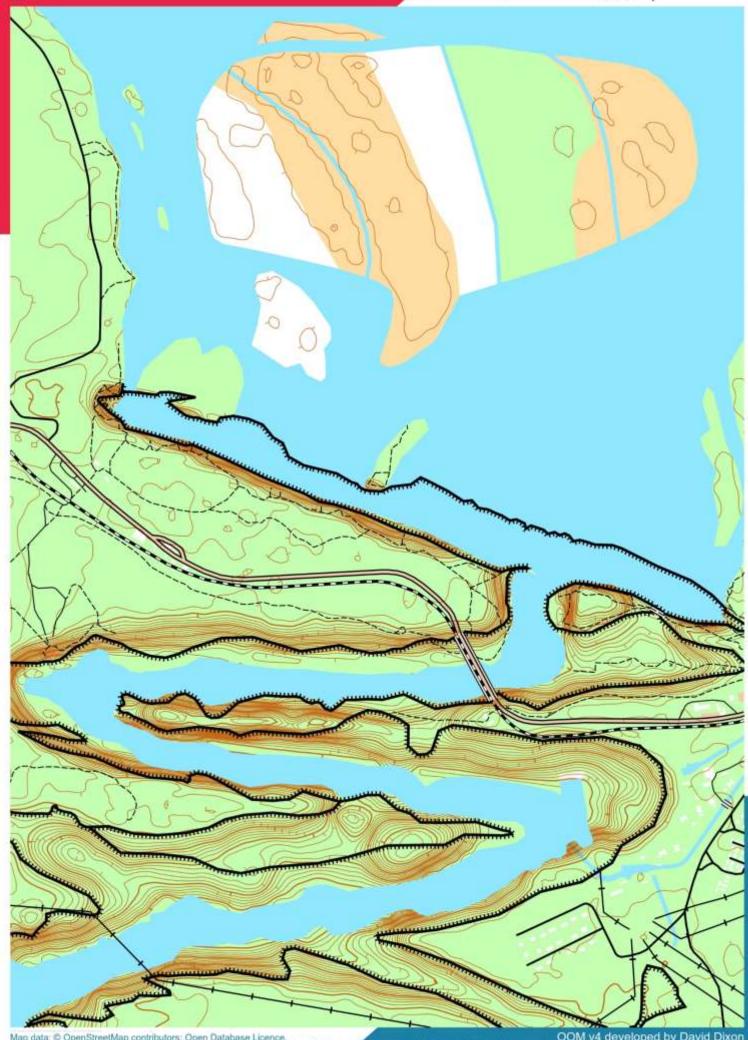

## Can you work out where each venue is based on the Street-O map?

All are at a scale of 1:10,000 (at A4) and orientated to magnetic North. Contours are at 5m intervals and derived from low-resolution satellite data, so include buildings and other solid objects.

| Мар | Location | Мар | Location |
|-----|----------|-----|----------|
| 1   |          | 13  |          |
| 2   |          | 14  |          |
| 3   |          | 15  |          |
| 4   |          | 16  |          |
| 5   |          | 17  |          |
| 6   |          | 18  |          |
| 7   |          | 19  |          |
| 8   |          | 20  |          |
| 9   |          | 21  |          |
| 10  |          | 22  |          |
| 11  |          | 23  |          |
| 12  |          | 24  |          |