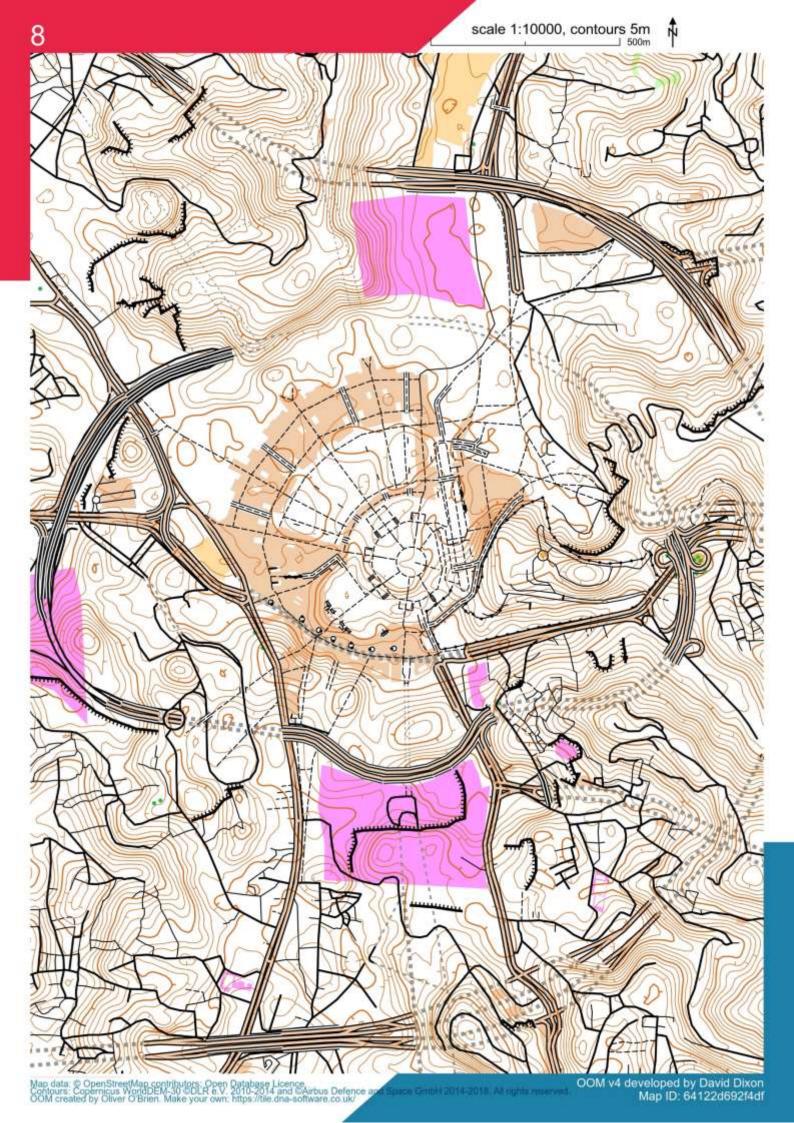

## Happy Herts Annual Dinner 2023 - Quiz

Our Street-O coordinators have been planning a more exotic Street-O series for 2023.

## Can you work out where each venue is based on the Street-O map?

All are at a scale of 1:10,000 (at A4) and orientated to magnetic North. Contours are at 5m intervals and derived from low-resolution satellite data, so include buildings and other solid objects.

| Мар | Location | Мар | Location |
|-----|----------|-----|----------|
| 1   |          | 13  |          |
| 2   |          | 14  |          |
| 3   |          | 15  |          |
| 4   |          | 16  |          |
| 5   |          | 17  |          |
| 6   |          | 18  |          |
| 7   |          | 19  |          |
| 8   |          | 20  |          |
| 9   |          | 21  |          |
| 10  |          | 22  |          |
| 11  |          | 23  |          |
| 12  |          | 24  |          |