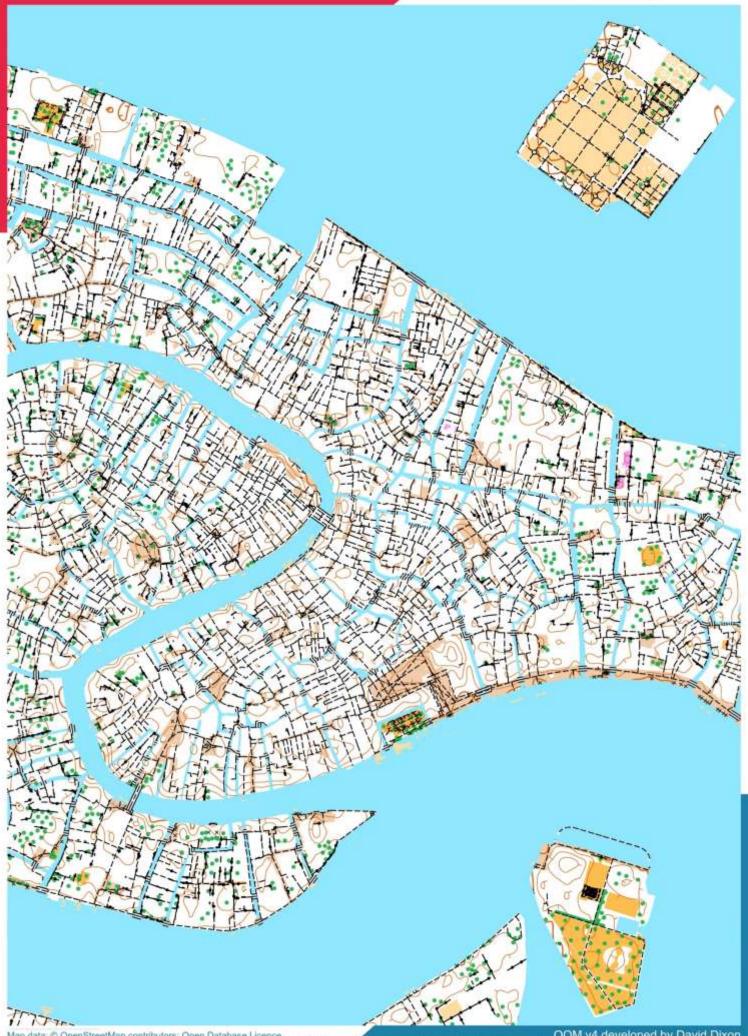

## Happy Herts Annual Dinner 2023 - Quiz

Our Street-O coordinators have been planning a more exotic Street-O series for 2023.

## Can you work out where each venue is based on the Street-O map?

All are at a scale of 1:10,000 (at A4) and orientated to magnetic North. Contours are at 5m intervals and derived from low-resolution satellite data, so include buildings and other solid objects.

| Мар | Location | Мар | Location |
|-----|----------|-----|----------|
| 1   |          | 13  |          |
| 2   |          | 14  |          |
| 3   |          | 15  |          |
| 4   |          | 16  |          |
| 5   |          | 17  |          |
| 6   |          | 18  |          |
| 7   |          | 19  |          |
| 8   |          | 20  |          |
| 9   |          | 21  |          |
| 10  |          | 22  |          |
| 11  |          | 23  |          |
| 12  |          | 24  |          |