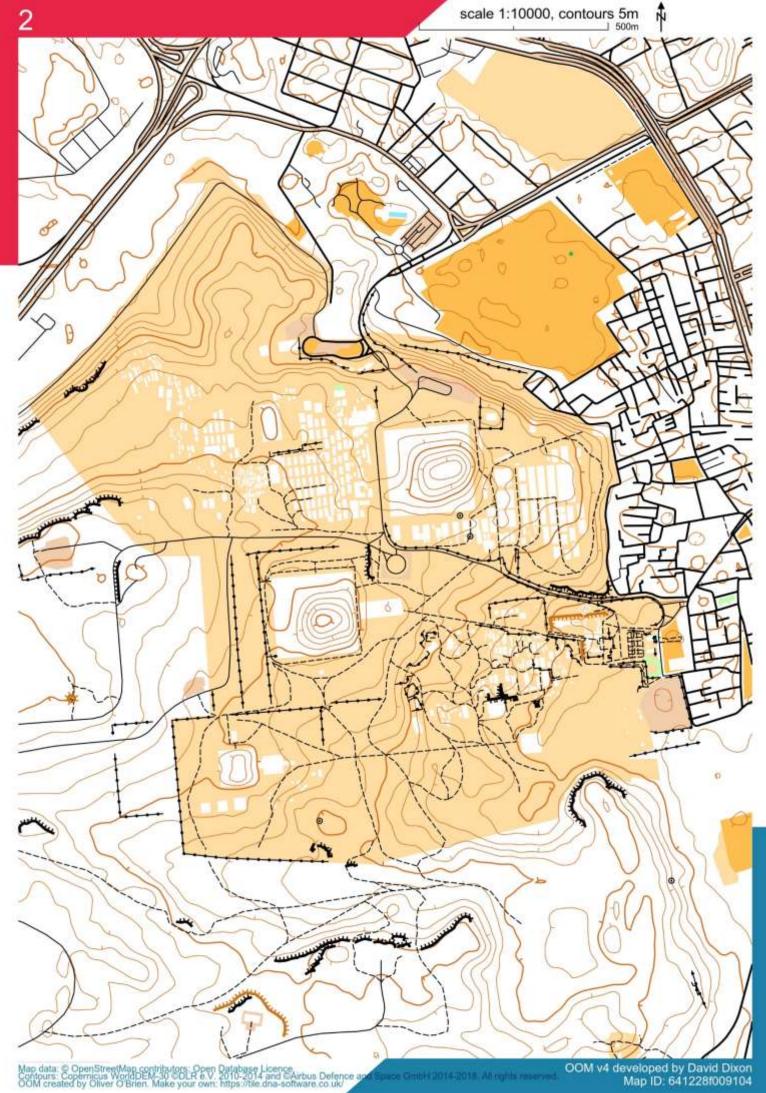

## Can you work out where each venue is based on the Street-O map?

All are at a scale of 1:10,000 (at A4) and orientated to magnetic North. Contours are at 5m intervals and derived from low-resolution satellite data, so include buildings and other solid objects.

| Мар | Location | Мар | Location |
|-----|----------|-----|----------|
| 1   |          | 13  |          |
| 2   |          | 14  |          |
| 3   |          | 15  |          |
| 4   |          | 16  |          |
| 5   |          | 17  |          |
| 6   |          | 18  |          |
| 7   |          | 19  |          |
| 8   |          | 20  |          |
| 9   |          | 21  |          |
| 10  |          | 22  |          |
| 11  |          | 23  |          |
| 12  |          | 24  |          |