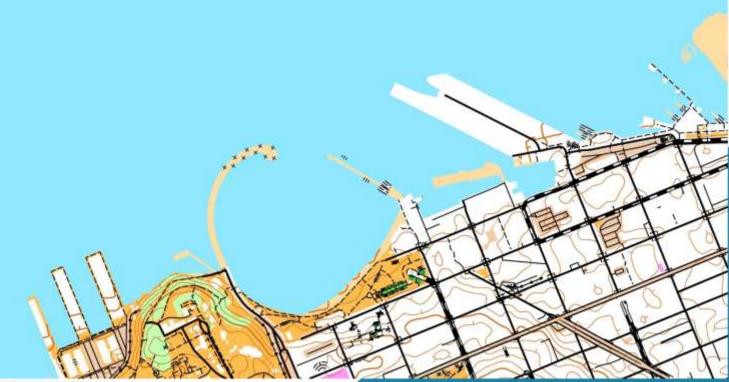

## Happy Herts Annual Dinner 2023 - Quiz

Our Street-O coordinators have been planning a more exotic Street-O series for 2023.

## Can you work out where each venue is based on the Street-O map?

All are at a scale of 1:10,000 (at A4) and orientated to magnetic North. Contours are at 5m intervals and derived from low-resolution satellite data, so include buildings and other solid objects.

| Мар | Location | Мар | Location |
|-----|----------|-----|----------|
| 1   |          | 13  |          |
| 2   |          | 14  |          |
| 3   |          | 15  |          |
| 4   |          | 16  |          |
| 5   |          | 17  |          |
| 6   |          | 18  |          |
| 7   |          | 19  |          |
| 8   |          | 20  |          |
| 9   |          | 21  |          |
| 10  |          | 22  |          |
| 11  |          | 23  |          |
| 12  |          | 24  |          |